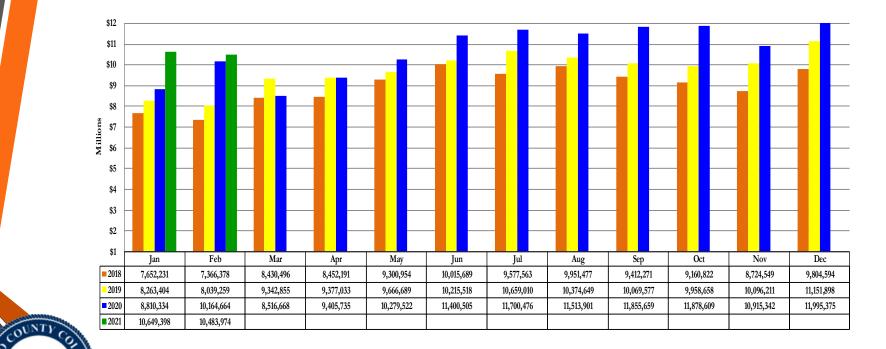

# Historical Sales & Use Tax (All Components) February 2021

|           |             |             |             |            |            |            |            | Cumulauve  |
|-----------|-------------|-------------|-------------|------------|------------|------------|------------|------------|
|           |             |             |             |            | % Chg      | % Chg      | % Chg      | % Chg      |
|           | 2018        | 2019        | 2020        | 2021       | '18 to '19 | '19 to '20 | '20 to '21 | '20 to '21 |
| Jan       | 7,652,231   | 8,263,404   | 8,810,334   | 10,649,398 | 7.99%      | 6.62%      | 20.87%     | 20.87%     |
| Feb       | 7,366,378   | 8,039,259   | 10,164,664  | 10,483,974 | 9.13%      | 26.44%     | 3.14%      | 11.37%     |
| Mar       | 8,430,496   | 9,342,855   | 8,516,668   |            | 10.82%     | (8.84%)    |            |            |
| Apr       | 8,452,191   | 9,377,033   | 9,405,735   |            | 10.94%     | 0.31%      |            |            |
| May       | 9,300,954   | 9,666,689   | 10,279,522  |            | 3.93%      | 6.34%      |            |            |
| Jun       | 10,015,689  | 10,215,518  | 11,400,505  |            | 2.00%      | 11.60%     |            |            |
| Jul       | 9,577,563   | 10,659,010  | 11,700,476  |            | 11.29%     | 9.77%      |            |            |
| Aug       | 9,951,477   | 10,374,649  | 11,513,901  |            | 4.25%      | 10.98%     |            |            |
| Sep       | 9,412,271   | 10,069,577  | 11,855,659  |            | 6.98%      | 17.74%     |            |            |
| Oct       | 9,160,822   | 9,958,658   | 11,878,609  |            | 8.71%      | 19.28%     |            |            |
| Nov       | 8,724,549   | 10,096,211  | 10,915,342  |            | 15.72%     | 8.11%      |            |            |
| Dec       | 9,804,594   | 11,151,898  | 11,995,375  |            | 13.74%     | 7.56%      |            |            |
| ear Total | 107,849,215 | 117,214,761 | 128,436,792 | 21,133,372 | 8.68%      | 9.57%      | 11.37%     | 11.37%     |

Cumulativa

### Sales & Use Tax - All Components February 2021

7