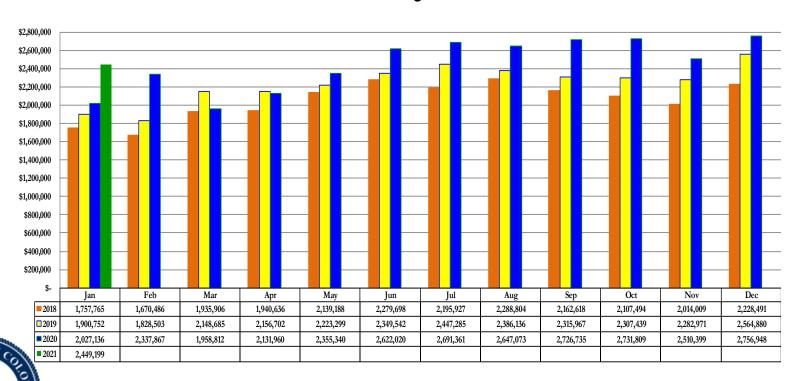

## Historical Sales & Use Tax Collections Public Safety's 0.23% (all components) January 2021

|          |            |            |            |           |            | Cumulative |
|----------|------------|------------|------------|-----------|------------|------------|
|          |            |            |            |           | % Chg      | % Chg.     |
|          | 2018       | 2019       | 2020       | 2021      | '20 to '21 | '20 to '21 |
| Jan      | 1,757,765  | 1,900,752  | 2,027,136  | 2,449,199 | 20.82%     | 20.82%     |
| Feb      | 1,670,486  | 1,828,503  | 2,337,867  |           |            |            |
| Mar      | 1,935,906  | 2,148,685  | 1,958,812  |           |            |            |
| Apr      | 1,940,636  | 2,156,702  | 2,131,960  |           |            |            |
| May      | 2,139,188  | 2,223,299  | 2,355,340  |           |            |            |
| Jun      | 2,279,698  | 2,349,542  | 2,622,020  |           |            |            |
| Jul      | 2,195,927  | 2,447,285  | 2,691,361  |           |            |            |
| Aug      | 2,288,804  | 2,386,136  | 2,647,073  |           |            |            |
| Sep      | 2,162,618  | 2,315,967  | 2,726,735  |           |            |            |
| Oct      | 2,107,494  | 2,307,439  | 2,731,809  |           |            |            |
| Nov      | 2,014,009  | 2,282,971  | 2,510,399  |           |            |            |
| Dec      | 2,228,491  | 2,564,880  | 2,756,948  |           |            |            |
| ar Total | 24,721,021 | 26,912,160 | 29,497,460 | 2,449,199 | 20.82%     | 20.82%     |