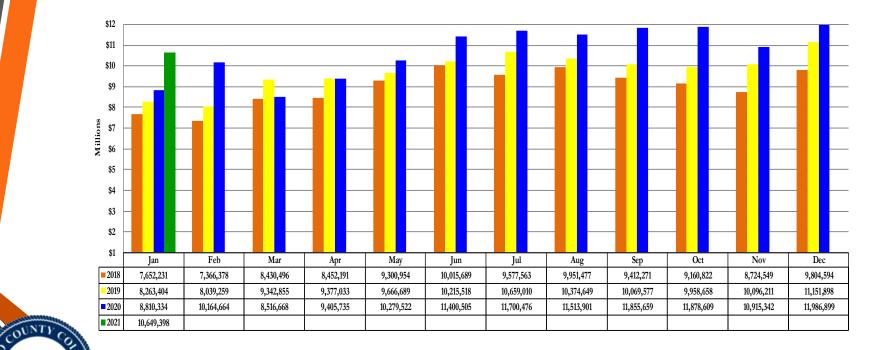

# Historical Sales & Use Tax (All Components) January 2021

|           |             |             |             |            |            |            |            | Cumulauve  |
|-----------|-------------|-------------|-------------|------------|------------|------------|------------|------------|
|           |             |             |             |            | % Chg      | % Chg      | % Chg      | % Chg      |
|           | 2018        | 2019        | 2020        | 2021       | '18 to '19 | '19 to '20 | '20 to '21 | '20 to '21 |
| Jan       | 7,652,231   | 8,263,404   | 8,810,334   | 10,649,398 | 7.99%      | 6.62%      | 20.87%     | 20.87%     |
| Feb       | 7,366,378   | 8,039,259   | 10,164,664  |            | 9.13%      | 26.44%     |            |            |
| Mar       | 8,430,496   | 9,342,855   | 8,516,668   |            | 10.82%     | (8.84%)    |            |            |
| Apr       | 8,452,191   | 9,377,033   | 9,405,735   |            | 10.94%     | 0.31%      |            |            |
| May       | 9,300,954   | 9,666,689   | 10,279,522  |            | 3.93%      | 6.34%      |            |            |
| Jun       | 10,015,689  | 10,215,518  | 11,400,505  |            | 2.00%      | 11.60%     |            |            |
| Jul       | 9,577,563   | 10,659,010  | 11,700,476  |            | 11.29%     | 9.77%      |            |            |
| Aug       | 9,951,477   | 10,374,649  | 11,513,901  |            | 4.25%      | 10.98%     |            |            |
| Sep       | 9,412,271   | 10,069,577  | 11,855,659  |            | 6.98%      | 17.74%     |            |            |
| Oct       | 9,160,822   | 9,958,658   | 11,878,609  |            | 8.71%      | 19.28%     |            |            |
| Nov       | 8,724,549   | 10,096,211  | 10,915,342  |            | 15.72%     | 8.11%      |            |            |
| Dec       | 9,804,594   | 11,151,898  | 11,986,899  |            | 13.74%     | 7.49%      |            |            |
| ear Total | 107,849,215 | 117,214,761 | 128,428,316 | 10,649,398 | 8.68%      | 9.57%      | 20.87%     | 20.87%     |

Cumulative

### Sales & Use Tax - All Components January 2021