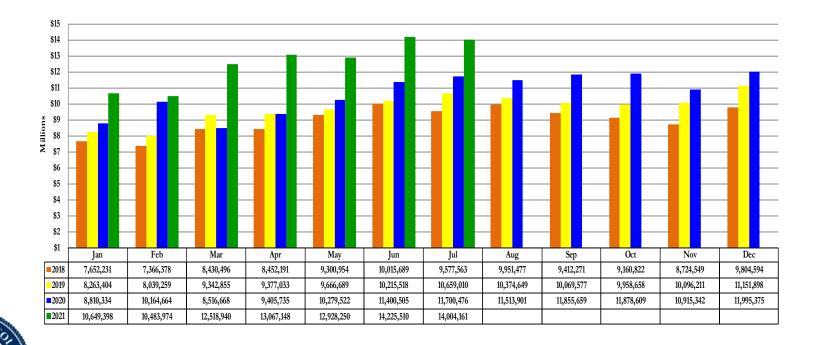

# Historical Sales & Use Tax (All Components) July 2021

|            |             |             |             |            |            |            |            | Cumulative |
|------------|-------------|-------------|-------------|------------|------------|------------|------------|------------|
|            |             |             |             |            | % Chg      | % Chg      | % Chg      | % Chg      |
| _          | 2018        | 2019        | 2020        | 2021       | '18 to '19 | '19 to '20 | '20 to '21 | '20 to '21 |
| Jan        | 7,652,231   | 8,263,404   | 8,810,334   | 10,649,398 | 7.99%      | 6.62%      | 20.87%     | 20.87%     |
| Feb        | 7,366,378   | 8,039,259   | 10,164,664  | 10,483,974 | 9.13%      | 26.44%     | 3.14%      | 11.37%     |
| Mar        | 8,430,496   | 9,342,855   | 8,516,668   | 12,518,940 | 10.82%     | (8.84%)    | 46.99%     | 22.41%     |
| Apr        | 8,452,191   | 9,377,033   | 9,405,735   | 13,067,148 | 10.94%     | 0.31%      | 38.93%     | 26.62%     |
| May        | 9,300,954   | 9,666,689   | 10,279,522  | 12,928,250 | 3.93%      | 6.34%      | 25.77%     | 26.43%     |
| Jun        | 10,015,689  | 10,215,518  | 11,400,505  | 14,225,510 | 2.00%      | 11.60%     | 24.78%     | 26.11%     |
| Jul        | 9,577,563   | 10,659,010  | 11,700,476  | 14,004,161 | 11.29%     | 9.77%      | 19.69%     | 25.04%     |
| Aug        | 9,951,477   | 10,374,649  | 11,513,901  |            | 4.25%      | 10.98%     |            |            |
| Sep        | 9,412,271   | 10,069,577  | 11,855,659  |            | 6.98%      | 17.74%     |            |            |
| Oct        | 9,160,822   | 9,958,658   | 11,878,609  |            | 8.71%      | 19.28%     |            |            |
| Nov        | 8,724,549   | 10,096,211  | 10,915,342  |            | 15.72%     | 8.11%      |            |            |
| Dec        | 9,804,594   | 11,151,898  | 11,995,375  |            | 13.74%     | 7.56%      |            |            |
| Year Total | 107,849,215 | 117,214,761 | 128,436,792 | 87,877,380 | 8.68%      | 9.57%      | 25.04%     | 25.04%     |

OUNTI

Cumulativ

## Sales & Use Tax - All Components July 2021

COUNTY

7