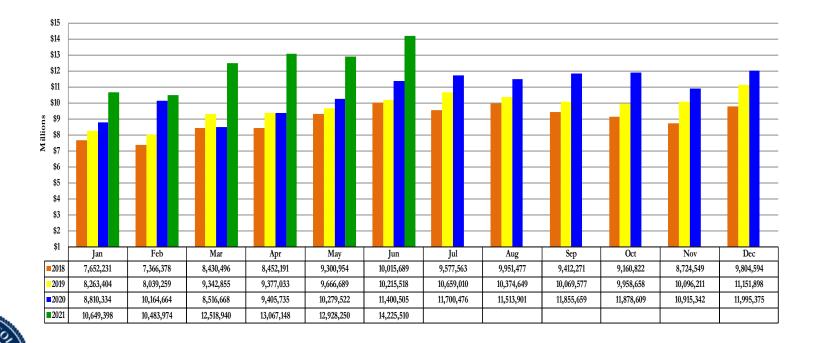

# Historical Sales & Use Tax (All Components) June 2021

|            |             |             |             |            |            |            |            | Cumulative |
|------------|-------------|-------------|-------------|------------|------------|------------|------------|------------|
|            |             |             |             |            | % Chg      | % Chg      | % Chg      | % Chg      |
|            | 2018        | 2019        | 2020        | 2021       | '18 to '19 | '19 to '20 | '20 to '21 | '20 to '21 |
| Jan        | 7,652,231   | 8,263,404   | 8,810,334   | 10,649,398 | 7.99%      | 6.62%      | 20.87%     | 20.87%     |
| Feb        | 7,366,378   | 8,039,259   | 10,164,664  | 10,483,974 | 9.13%      | 26.44%     | 3.14%      | 11.37%     |
| Mar        | 8,430,496   | 9,342,855   | 8,516,668   | 12,518,940 | 10.82%     | (8.84%)    | 46.99%     | 22.41%     |
| Apr        | 8,452,191   | 9,377,033   | 9,405,735   | 13,067,148 | 10.94%     | 0.31%      | 38.93%     | 26.62%     |
| May        | 9,300,954   | 9,666,689   | 10,279,522  | 12,928,250 | 3.93%      | 6.34%      | 25.77%     | 26.43%     |
| Jun        | 10,015,689  | 10,215,518  | 11,400,505  | 14,225,510 | 2.00%      | 11.60%     | 24.78%     | 26.11%     |
| Jul        | 9,577,563   | 10,659,010  | 11,700,476  |            | 11.29%     | 9.77%      |            |            |
| Aug        | 9,951,477   | 10,374,649  | 11,513,901  |            | 4.25%      | 10.98%     |            |            |
| Sep        | 9,412,271   | 10,069,577  | 11,855,659  |            | 6.98%      | 17.74%     |            |            |
| Oct        | 9,160,822   | 9,958,658   | 11,878,609  |            | 8.71%      | 19.28%     |            |            |
| Nov        | 8,724,549   | 10,096,211  | 10,915,342  |            | 15.72%     | 8.11%      |            |            |
| Dec        | 9,804,594   | 11,151,898  | 11,995,375  |            | 13.74%     | 7.56%      |            |            |
| Year Total | 107,849,215 | 117,214,761 | 128,436,792 | 73,873,220 | 8.68%      | 9.57%      | 26.11%     | 26.11%     |

## Sales & Use Tax - All Components June 2021

OUNTY

7