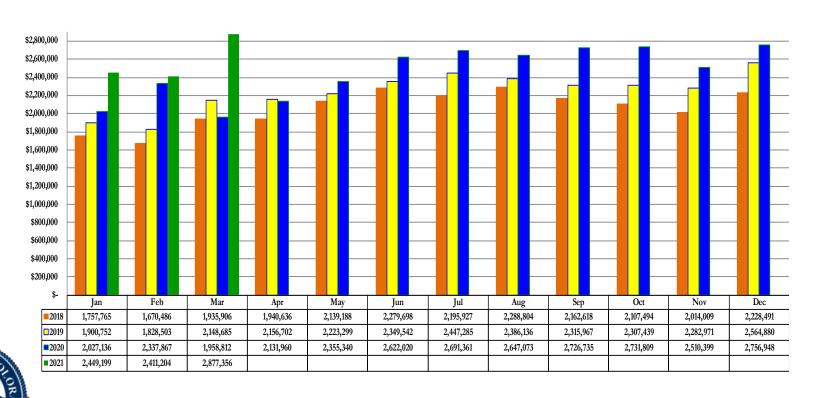

# Historical Sales & Use Tax Collections Public Safety's 0.23% (all components) March 2021

|          |            |            |            |           |            | Cumulative |
|----------|------------|------------|------------|-----------|------------|------------|
|          |            |            |            |           | % Chg      | % Chg.     |
|          | 2018       | 2019       | 2020       | 2021      | '20 to '21 | '20 to '21 |
| Jan      | 1,757,765  | 1,900,752  | 2,027,136  | 2,449,199 | 20.82%     | 20.82%     |
| Feb      | 1,670,486  | 1,828,503  | 2,337,867  | 2,411,204 | 3.14%      | 11.35%     |
| Mar      | 1,935,906  | 2,148,685  | 1,958,812  | 2,877,356 | 46.89%     | 22.36%     |
| Apr      | 1,940,636  | 2,156,702  | 2,131,960  |           |            |            |
| May      | 2,139,188  | 2,223,299  | 2,355,340  |           |            |            |
| Jun      | 2,279,698  | 2,349,542  | 2,622,020  |           |            |            |
| Jul      | 2,195,927  | 2,447,285  | 2,691,361  |           |            |            |
| Aug      | 2,288,804  | 2,386,136  | 2,647,073  |           |            |            |
| Sep      | 2,162,618  | 2,315,967  | 2,726,735  |           |            |            |
| Oct      | 2,107,494  | 2,307,439  | 2,731,809  |           |            |            |
| Nov      | 2,014,009  | 2,282,971  | 2,510,399  |           |            |            |
| Dec      | 2,228,491  | 2,564,880  | 2,756,948  |           |            |            |
| ar Total | 24,721,021 | 26,912,160 | 29,497,460 | 7,737,759 | 22.36%     | 22.36%     |