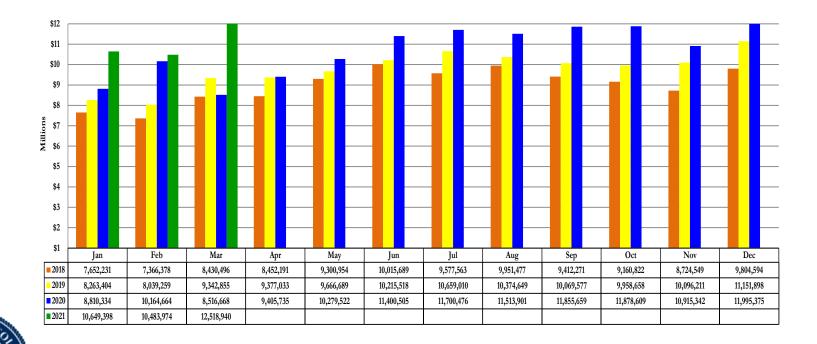

# Historical Sales & Use Tax (All Components) March 2021

|            |             |             |             |            |            |            |            | Cumulative |
|------------|-------------|-------------|-------------|------------|------------|------------|------------|------------|
|            |             |             |             |            | % Chg      | % Chg      | % Chg      | % Chg      |
|            | 2018        | 2019        | 2020        | 2021       | '18 to '19 | '19 to '20 | '20 to '21 | '20 to '21 |
| Jan        | 7,652,231   | 8,263,404   | 8,810,334   | 10,649,398 | 7.99%      | 6.62%      | 20.87%     | 20.87%     |
| Feb        | 7,366,378   | 8,039,259   | 10,164,664  | 10,483,974 | 9.13%      | 26.44%     | 3.14%      | 11.37%     |
| Mar        | 8,430,496   | 9,342,855   | 8,516,668   | 12,518,940 | 10.82%     | (8.84%)    | 46.99%     | 22.41%     |
| Apr        | 8,452,191   | 9,377,033   | 9,405,735   |            | 10.94%     | 0.31%      |            |            |
| May        | 9,300,954   | 9,666,689   | 10,279,522  |            | 3.93%      | 6.34%      |            |            |
| Jun        | 10,015,689  | 10,215,518  | 11,400,505  |            | 2.00%      | 11.60%     |            |            |
| Jul        | 9,577,563   | 10,659,010  | 11,700,476  |            | 11.29%     | 9.77%      |            |            |
| Aug        | 9,951,477   | 10,374,649  | 11,513,901  |            | 4.25%      | 10.98%     |            |            |
| Sep        | 9,412,271   | 10,069,577  | 11,855,659  |            | 6.98%      | 17.74%     |            |            |
| Oct        | 9,160,822   | 9,958,658   | 11,878,609  |            | 8.71%      | 19.28%     |            |            |
| Nov        | 8,724,549   | 10,096,211  | 10,915,342  |            | 15.72%     | 8.11%      |            |            |
| Dec        | 9,804,594   | 11,151,898  | 11,995,375  |            | 13.74%     | 7.56%      |            |            |
| Year Total | 107,849,215 | 117,214,761 | 128,436,792 | 33,652,312 | 8.68%      | 9.57%      | 22.41%     | 22.41%     |

### Sales & Use Tax - All Components March 2021

COUNTY