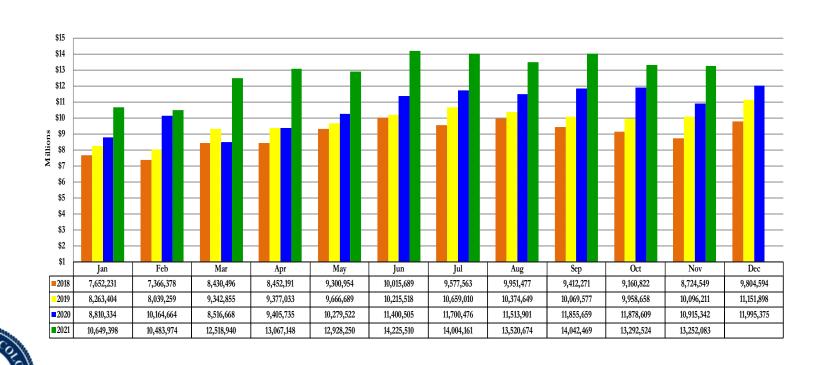

## Historical Sales & Use Tax (All Components) November 2021

|            |             |             |             |             |            |            |            | ~          |
|------------|-------------|-------------|-------------|-------------|------------|------------|------------|------------|
|            |             |             |             |             |            |            |            | Cumulative |
|            |             |             |             |             | % Chg      | % Chg      | % Chg      | % Chg      |
|            | 2018        | 2019        | 2020        | 2021        | '18 to '19 | '19 to '20 | '20 to '21 | '20 to '21 |
| Jan        | 7,652,231   | 8,263,404   | 8,810,334   | 10,649,398  | 7.99%      | 6.62%      | 20.87%     | 20.87%     |
| Feb        | 7,366,378   | 8,039,259   | 10,164,664  | 10,483,974  | 9.13%      | 26.44%     | 3.14%      | 11.37%     |
| Mar        | 8,430,496   | 9,342,855   | 8,516,668   | 12,518,940  | 10.82%     | (8.84%)    | 46.99%     | 22.41%     |
| Apr        | 8,452,191   | 9,377,033   | 9,405,735   | 13,067,148  | 10.94%     | 0.31%      | 38.93%     | 26.62%     |
| May        | 9,300,954   | 9,666,689   | 10,279,522  | 12,928,250  | 3.93%      | 6.34%      | 25.77%     | 26.43%     |
| Jun        | 10,015,689  | 10,215,518  | 11,400,505  | 14,225,510  | 2.00%      | 11.60%     | 24.78%     | 26.11%     |
| Jul        | 9,577,563   | 10,659,010  | 11,700,476  | 14,004,161  | 11.29%     | 9.77%      | 19.69%     | 25.04%     |
| Aug        | 9,951,477   | 10,374,649  | 11,513,901  | 13,520,674  | 4.25%      | 10.98%     | 17.43%     | 23.97%     |
| Sep        | 9,412,271   | 10,069,577  | 11,855,659  | 14,042,469  | 6.98%      | 17.74%     | 18.45%     | 23.27%     |
| Oct        | 9,160,822   | 9,958,658   | 11,878,609  | 13,292,524  | 8.71%      | 19.28%     | 11.90%     | 21.99%     |
| Nov        | 8,724,549   | 10,096,211  | 10,915,342  | 13,252,083  | 15.72%     | 8.11%      | 21.41%     | 21.94%     |
| Dec        | 9,804,594   | 11,151,898  | 11,995,375  |             | 13.74%     | 7.56%      |            |            |
| Year Total | 107,849,215 | 117,214,761 | 128,436,792 | 141,985,130 | 8.68%      | 9.57%      | 21.94%     | 21.94%     |

### Sales & Use Tax - All Components November 2021