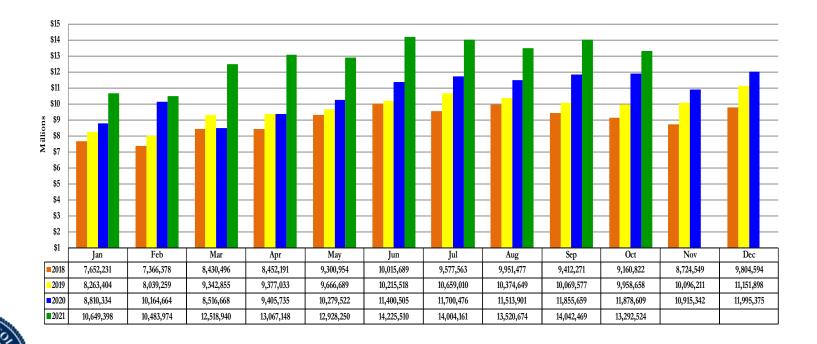

## Historical Sales & Use Tax (All Components) October 2021

|            |             |             |             |             |            |            |            | Cumulauve  |
|------------|-------------|-------------|-------------|-------------|------------|------------|------------|------------|
|            |             |             |             |             | % Chg      | % Chg      | % Chg      | % Chg      |
|            | 2018        | 2019        | 2020        | 2021        | '18 to '19 | '19 to '20 | '20 to '21 | '20 to '21 |
| Jan        | 7,652,231   | 8,263,404   | 8,810,334   | 10,649,398  | 7.99%      | 6.62%      | 20.87%     | 20.87%     |
| Feb        | 7,366,378   | 8,039,259   | 10,164,664  | 10,483,974  | 9.13%      | 26.44%     | 3.14%      | 11.37%     |
| Mar        | 8,430,496   | 9,342,855   | 8,516,668   | 12,518,940  | 10.82%     | (8.84%)    | 46.99%     | 22.41%     |
| Apr        | 8,452,191   | 9,377,033   | 9,405,735   | 13,067,148  | 10.94%     | 0.31%      | 38.93%     | 26.62%     |
| May        | 9,300,954   | 9,666,689   | 10,279,522  | 12,928,250  | 3.93%      | 6.34%      | 25.77%     | 26.43%     |
| Jun        | 10,015,689  | 10,215,518  | 11,400,505  | 14,225,510  | 2.00%      | 11.60%     | 24.78%     | 26.11%     |
| Jul        | 9,577,563   | 10,659,010  | 11,700,476  | 14,004,161  | 11.29%     | 9.77%      | 19.69%     | 25.04%     |
| Aug        | 9,951,477   | 10,374,649  | 11,513,901  | 13,520,674  | 4.25%      | 10.98%     | 17.43%     | 23.97%     |
| Sep        | 9,412,271   | 10,069,577  | 11,855,659  | 14,042,469  | 6.98%      | 17.74%     | 18.45%     | 23.27%     |
| Oct        | 9,160,822   | 9,958,658   | 11,878,609  | 13,292,524  | 8.71%      | 19.28%     | 11.90%     | 21.99%     |
| Nov        | 8,724,549   | 10,096,211  | 10,915,342  |             | 15.72%     | 8.11%      |            |            |
| Dec        | 9,804,594   | 11,151,898  | 11,995,375  |             | 13.74%     | 7.56%      |            |            |
| Year Total | 107,849,215 | 117,214,761 | 128,436,792 | 128,733,047 | 8.68%      | 9.57%      | 21.99%     | 21.99%     |

Cumulative

### Sales & Use Tax - All Components October 2021

OUNT

7