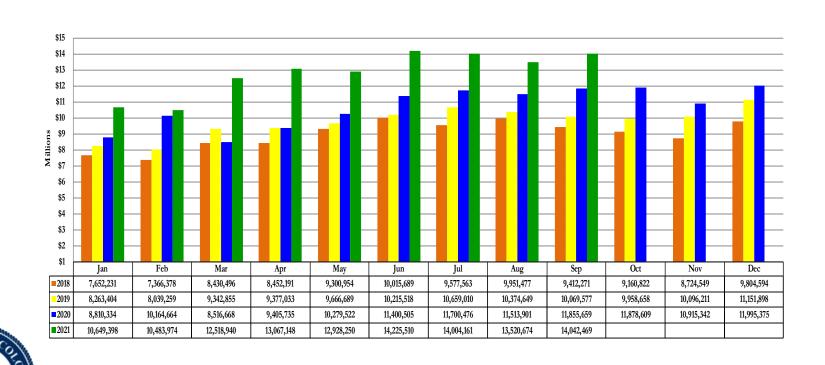

## Historical Sales & Use Tax (All Components) September 2021

|            |             |             |             |             |            |            |            | G 14       |
|------------|-------------|-------------|-------------|-------------|------------|------------|------------|------------|
|            |             |             |             |             |            |            |            | Cumulative |
|            |             |             |             |             | % Chg      | % Chg      | % Chg      | % Chg      |
| _          | 2018        | 2019        | 2020        | 2021        | '18 to '19 | '19 to '20 | '20 to '21 | '20 to '21 |
| Jan        | 7,652,231   | 8,263,404   | 8,810,334   | 10,649,398  | 7.99%      | 6.62%      | 20.87%     | 20.87%     |
| Feb        | 7,366,378   | 8,039,259   | 10,164,664  | 10,483,974  | 9.13%      | 26.44%     | 3.14%      | 11.37%     |
| Mar        | 8,430,496   | 9,342,855   | 8,516,668   | 12,518,940  | 10.82%     | (8.84%)    | 46.99%     | 22.41%     |
| Apr        | 8,452,191   | 9,377,033   | 9,405,735   | 13,067,148  | 10.94%     | 0.31%      | 38.93%     | 26.62%     |
| May        | 9,300,954   | 9,666,689   | 10,279,522  | 12,928,250  | 3.93%      | 6.34%      | 25.77%     | 26.43%     |
| Jun        | 10,015,689  | 10,215,518  | 11,400,505  | 14,225,510  | 2.00%      | 11.60%     | 24.78%     | 26.11%     |
| Jul        | 9,577,563   | 10,659,010  | 11,700,476  | 14,004,161  | 11.29%     | 9.77%      | 19.69%     | 25.04%     |
| Aug        | 9,951,477   | 10,374,649  | 11,513,901  | 13,520,674  | 4.25%      | 10.98%     | 17.43%     | 23.97%     |
| Sep        | 9,412,271   | 10,069,577  | 11,855,659  | 14,042,469  | 6.98%      | 17.74%     | 18.45%     | 23.27%     |
| Oct        | 9,160,822   | 9,958,658   | 11,878,609  |             | 8.71%      | 19.28%     |            |            |
| Nov        | 8,724,549   | 10,096,211  | 10,915,342  |             | 15.72%     | 8.11%      |            |            |
| Dec        | 9,804,594   | 11,151,898  | 11,995,375  |             | 13.74%     | 7.56%      |            |            |
| Year Total | 107,849,215 | 117,214,761 | 128,436,792 | 115,440,523 | 8.68%      | 9.57%      | 23.27%     | 23.27%     |