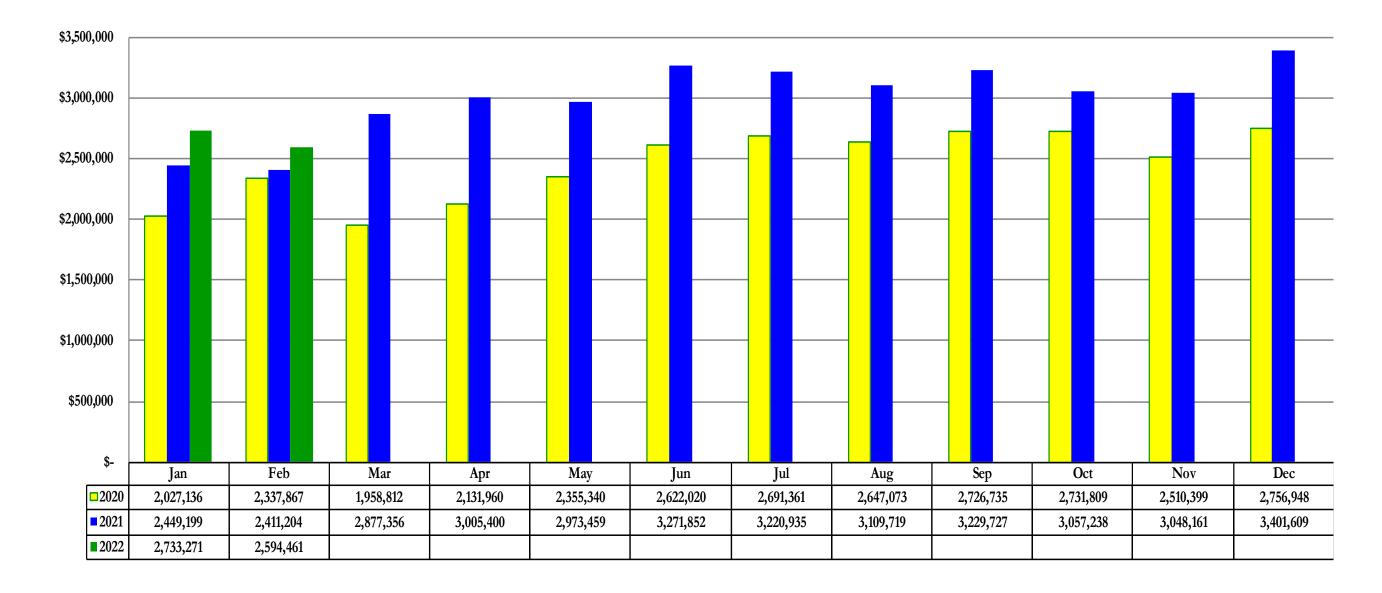

#### Historical Sales and Use Tax Tax Collections (All Components) Public Safety's 0.23% February 2022

|            |            |            |            |           |            | Cumulative |
|------------|------------|------------|------------|-----------|------------|------------|
|            |            |            |            |           | % Chg      | % Chg.     |
|            | 2019       | 2020       | 2021       | 2022      | '21 to '22 | '21 to '22 |
| Jan        | 1,900,752  | 2,027,136  | 2,449,199  | 2,733,271 | 11.60%     | 11.60%     |
| Feb        | 1,828,503  | 2,337,867  | 2,411,204  | 2,594,461 | 10.64%     | 9.62%      |
| Mar        | 2,148,685  | 1,958,812  | 2,877,356  |           |            |            |
| Apr        | 2,156,702  | 2,131,960  | 3,005,400  |           |            |            |
| May        | 2,223,299  | 2,355,340  | 2,973,459  |           |            |            |
| Jun        | 2,349,542  | 2,622,020  | 3,271,852  |           |            |            |
| Jul        | 2,447,285  | 2,691,361  | 3,220,935  |           |            |            |
| Aug        | 2,386,136  | 2,647,073  | 3,109,719  |           |            |            |
| Sep        | 2,315,967  | 2,726,735  | 3,229,727  |           |            |            |
| Oct        | 2,307,439  | 2,731,809  | 3,057,238  |           |            |            |
| Nov        | 2,282,971  | 2,510,399  | 3,048,161  |           |            |            |
| Dec        | 2,564,880  | 2,756,948  | 3,401,609  |           |            |            |
| Year Total | 26,912,160 | 29,497,460 | 36,055,858 | 5,327,732 | 9.62%      | 9.62%      |

## Sales & Use Tax (All Components) Public Safety's 0.23% February 2022