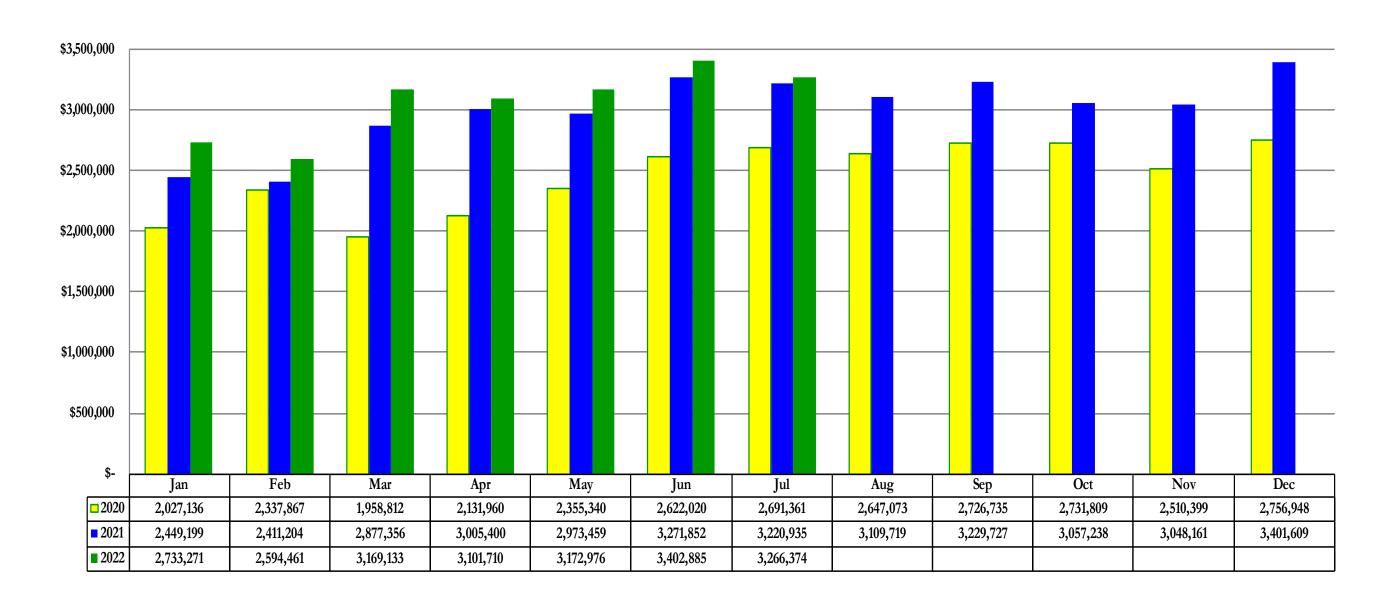

#### Historical Sales and Use Tax Tax Collections

(All Components)

## Public Safety's 0.23% July 2022

|            |            |            |            |            |            | Cumulative |
|------------|------------|------------|------------|------------|------------|------------|
|            |            |            |            |            | % Chg      | % Chg.     |
| _          | 2019       | 2020       | 2021       | 2022       | '21 to '22 | '21 to '22 |
| Jan        | 1,900,752  | 2,027,136  | 2,449,199  | 2,733,271  | 11.60%     | 11.60%     |
| Feb        | 1,828,503  | 2,337,867  | 2,411,204  | 2,594,461  | 7.60%      | 9.62%      |
| Mar        | 2,148,685  | 1,958,812  | 2,877,356  | 3,169,133  | 10.14%     | 9.81%      |
| Apr        | 2,156,702  | 2,131,960  | 3,005,400  | 3,101,710  | 3.20%      | 7.96%      |
| May        | 2,223,299  | 2,355,340  | 2,973,459  | 3,172,976  | 6.71%      | 7.69%      |
| Jun        | 2,349,542  | 2,622,020  | 3,271,852  | 3,402,885  | 4.00%      | 6.98%      |
| Jul        | 2,447,285  | 2,691,361  | 3,220,935  | 3,266,374  | 1.41%      | 6.09%      |
| Aug        | 2,386,136  | 2,647,073  | 3,109,719  |            |            |            |
| Sep        | 2,315,967  | 2,726,735  | 3,229,727  |            |            |            |
| Oct        | 2,307,439  | 2,731,809  | 3,057,238  |            |            |            |
| Nov        | 2,282,971  | 2,510,399  | 3,048,161  |            |            |            |
| Dec        | 2,564,880  | 2,756,948  | 3,401,609  |            |            |            |
| Year Total | 26,912,160 | 29,497,460 | 36,055,858 | 21,440,808 | 6.09%      | 6.09%      |

# Sales & Use Tax (All Components) Public Safety's 0.23% July 2022

## Sales & Use Tax (All Components)