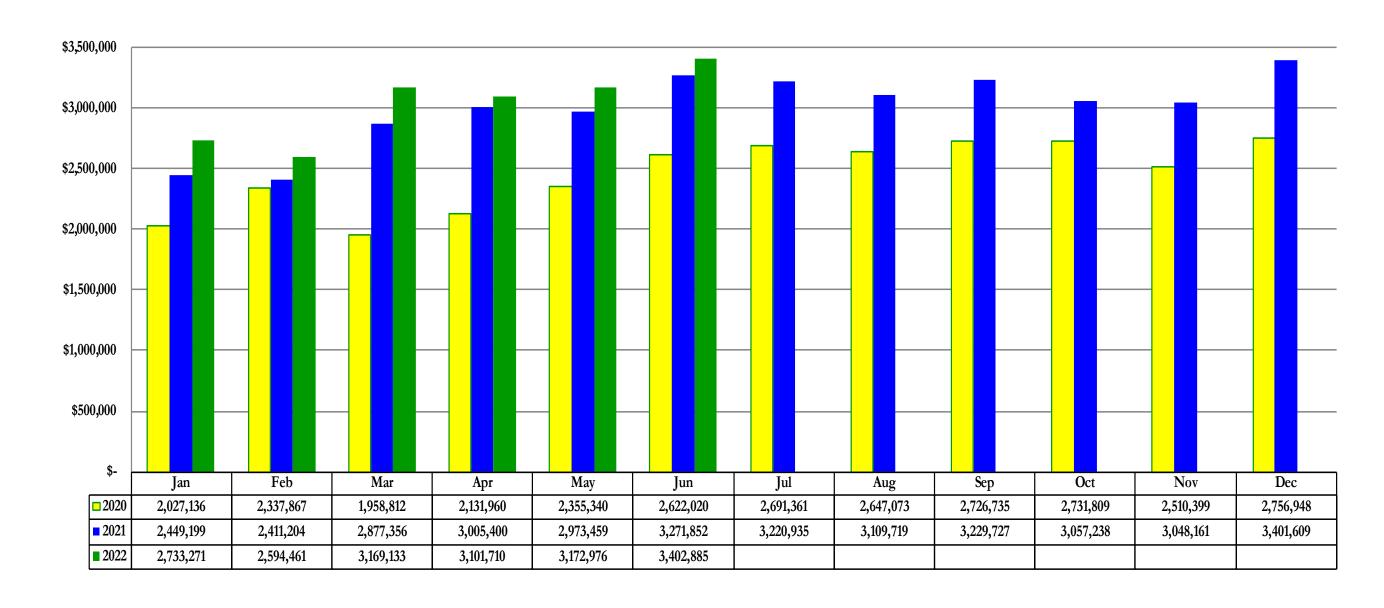

### Historical Sales and Use Tax Tax Collections

(All Components)

## Public Safety's 0.23% June 2022

|            |            |            |            |            | % Chg      | Cumulative % Chg. |
|------------|------------|------------|------------|------------|------------|-------------------|
|            | 2019       | 2020       | 2021       | 2022       | '21 to '22 | '21 to '22        |
| -<br>Jan   | 1,900,752  | 2,027,136  | 2,449,199  | 2,733,271  | 11.60%     | 11.60%            |
| Feb        | 1,828,503  | 2,337,867  | 2,411,204  | 2,594,461  | 7.60%      | 9.62%             |
| Mar        | 2,148,685  | 1,958,812  | 2,877,356  | 3,169,133  | 10.14%     | 9.81%             |
| Apr        | 2,156,702  | 2,131,960  | 3,005,400  | 3,101,710  | 3.20%      | 7.96%             |
| May        | 2,223,299  | 2,355,340  | 2,973,459  | 3,172,976  | 6.71%      | 7.69%             |
| Jun        | 2,349,542  | 2,622,020  | 3,271,852  | 3,402,885  | 4.00%      | 6.98%             |
| Jul        | 2,447,285  | 2,691,361  | 3,220,935  |            |            |                   |
| Aug        | 2,386,136  | 2,647,073  | 3,109,719  |            |            |                   |
| Sep        | 2,315,967  | 2,726,735  | 3,229,727  |            |            |                   |
| Oct        | 2,307,439  | 2,731,809  | 3,057,238  |            |            |                   |
| Nov        | 2,282,971  | 2,510,399  | 3,048,161  |            |            |                   |
| Dec        | 2,564,880  | 2,756,948  | 3,401,609  |            |            |                   |
| Year Total | 26,912,160 | 29,497,460 | 36,055,858 | 18,174,435 | 6.98%      | 6.98%             |

# Sales & Use Tax (All Components) Public Safety's 0.23% June 2022

## Sales & Use Tax (All Components)