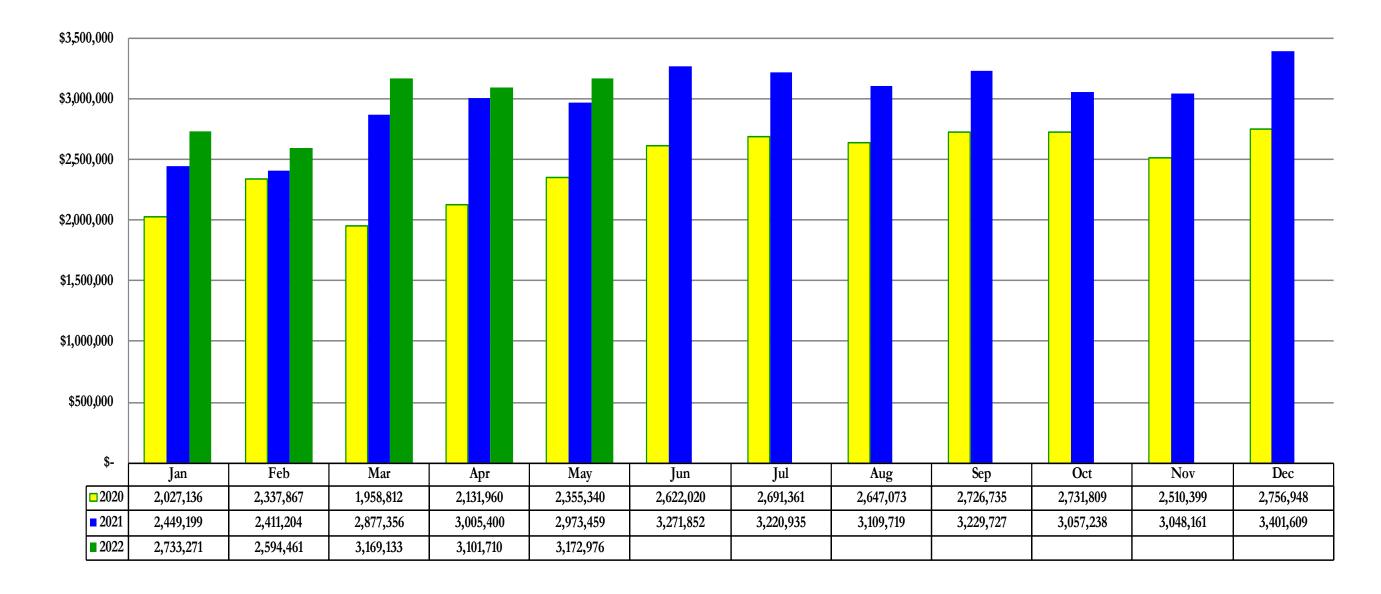

### Historical Sales and Use Tax Tax Collections (All Components) Public Safety's 0.23% May 2022

|            |            |            |            |            |            | Cumulative |
|------------|------------|------------|------------|------------|------------|------------|
|            |            |            |            |            | % Chg      | % Chg.     |
|            | 2019       | 2020       | 2021       | 2022       | '21 to '22 | '21 to '22 |
| Jan        | 1,900,752  | 2,027,136  | 2,449,199  | 2,733,271  | 11.60%     | 11.60%     |
| Feb        | 1,828,503  | 2,337,867  | 2,411,204  | 2,594,461  | 7.60%      | 9.62%      |
| Mar        | 2,148,685  | 1,958,812  | 2,877,356  | 3,169,133  | 10.14%     | 9.81%      |
| Apr        | 2,156,702  | 2,131,960  | 3,005,400  | 3,101,710  | 3.20%      | 7.96%      |
| May        | 2,223,299  | 2,355,340  | 2,973,459  | 3,172,976  | 6.71%      | 7.69%      |
| Jun        | 2,349,542  | 2,622,020  | 3,271,852  |            |            |            |
| Jul        | 2,447,285  | 2,691,361  | 3,220,935  |            |            |            |
| Aug        | 2,386,136  | 2,647,073  | 3,109,719  |            |            |            |
| Sep        | 2,315,967  | 2,726,735  | 3,229,727  |            |            |            |
| Oct        | 2,307,439  | 2,731,809  | 3,057,238  |            |            |            |
| Nov        | 2,282,971  | 2,510,399  | 3,048,161  |            |            |            |
| Dec        | 2,564,880  | 2,756,948  | 3,401,609  |            |            |            |
| Year Total | 26,912,160 | 29,497,460 | 36,055,858 | 14,771,550 | 7.69%      | 7.69%      |

## Sales & Use Tax (All Components) Public Safety's 0.23% May 2022